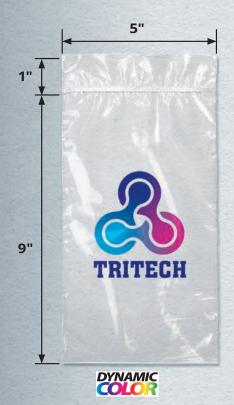

## 5 X 9 Zip-Close Poly Bag 🔗

This clear, 2.0 mil plastic bag features a resealable zip closure to protect contents.

## **5W X 9H ZIP-CLOSE POLY BAG**

**Size:** 5W x 9H+1" header 2 mil. Clear. Zip closure.

|     | Imprint          | Item #   | 150  | 250  | 500  | 1000 | 3000 |   |
|-----|------------------|----------|------|------|------|------|------|---|
|     |                  | 19ZCFS59 | 1.54 | 1.02 | 0.88 | 0.82 | 0.74 | A |
| NEW | DYNAMIC<br>COLOR | DYZCFS59 | 1.84 | 1.32 | 1.18 | 1.12 | 1.04 | A |