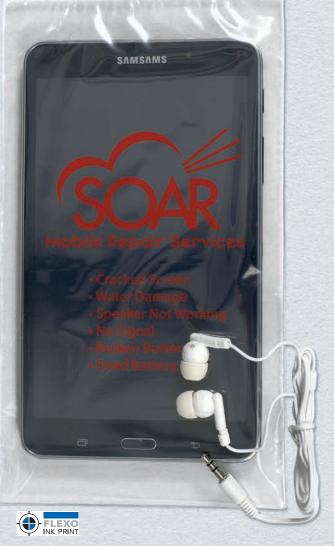

Shipping: 9 lbs. per box of 1000 Imprint Area: Front/Back – 3½W x 4½H (Flexo Ink Print) Front – 3W x 4H (Dynamic Color)

|                              | FLEXO INK PRINT                                                          | DYNAMIC COLOR                                                           |  |  |  |
|------------------------------|--------------------------------------------------------------------------|-------------------------------------------------------------------------|--|--|--|
| SET-UP                       | \$60 per color, per design (G).                                          | \$50 per design (G).                                                    |  |  |  |
| RE-ORDER SET-UP              | NO SET-UP CHARGE.                                                        | \$30 per design (G).                                                    |  |  |  |
| ADDITIONAL LOCATION          | \$0.18 per bag (G).                                                      | N/A                                                                     |  |  |  |
| ADDITIONAL COLOR             | \$0.18 per color, per side, per bag (G).                                 | N/A                                                                     |  |  |  |
| PRODUCTION TIME**            | 4 business days after all final approvals.                               | 10 business days after all final approvals.                             |  |  |  |
| COLUMN PRICING               | Per bag, one-color imprint, one location.<br>Plate charge is additional. | Per bag, multi-color imprint, one side.<br>Set-up charge is additional. |  |  |  |
| PLAIN BAGS                   | 20% off Flexo Ink Print bag price. Ships next business day.              |                                                                         |  |  |  |
| BROKEN BOX CHARGE            | \$10 (G) – Plain bags only.                                              |                                                                         |  |  |  |
| ART SPECS/IMPRINT COLORS     | Refer to pages 192-195, 205.                                             |                                                                         |  |  |  |
| RUSHES & ADDITIONAL SERVICES | Refer to pages 134-135, 192-194.                                         |                                                                         |  |  |  |